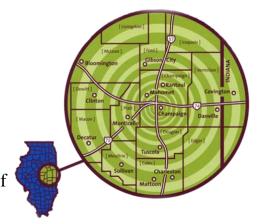

Call Letters: WLRW FM Target Demographic: Adults 25-44

Core Demographic: Women 25-34

Frequency: 94.5FM Format: Hot Adult Contemporary

www.Mix945.com

Mix 94.5 (WLRW) broadcasts with 50,000 watts of power from a tower located in Champaign, Illinois. We have a clear, strong signal reaching a minimum of 50-miles in all directions.