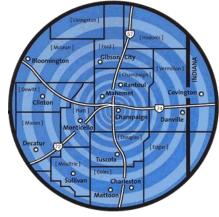

Rewind 92.5 plays the best Classic Hits from the 80's sprinkled in with some of the best hits from the 90's and 70's just for good measure. Rewind reaches out to a 50-mile radius of Champaign-Urbana. So, you can crank it up and rip off the knob or car dance to your hearts delight.